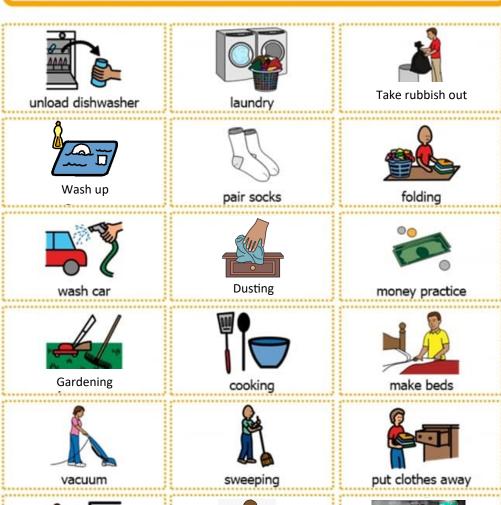

sability Service**

The Potteries

Wickham Road

Fareham

Hampshire

PO16 7AX

Tel: 01329 316350

This booklet was adapted from another resource made by



With thanks to **Boardmaker** and photosymbols



for use of images

### Activities I Can Do at Home











## Sensory







sensory bin





sensory bottle



Hand massage



shaving cream on table



Angel Delight



hugs and squeezes dance



Strings and buttons painting Strings and buttons slime



blow up/play balloons







у ури







balloons guess the smell



Sensory story

# Leisure



Drawing/colouring







Pamper session







read books





Film/watch TV



card game iPad









Go out into the garden



Write a letter/e-mail



Video chat



Baking







Lego/Meccano







### Movement





## Life Skills



Tidy up













Lay the table



Unload shopping