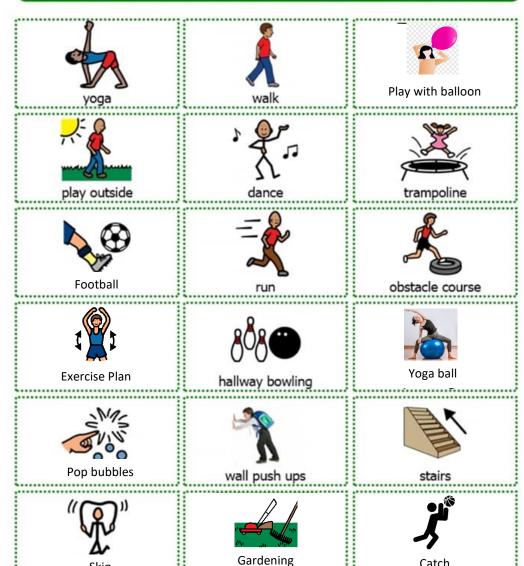

ampshire Learning Disability Service**

The Potteries

Wickham Road

Fareham

Hampshire

PO16 7AX

Tel: 01329 316350

This booklet was adapted from another resource made by



With thanks to **Boardmaker** and photosymbols



for use of images

### Activities I Can Do at Home











## Sensory







sensory bin





sensory bottle



Hand massage



shaving cream on table



Angel Delight



hugs and squeezes dance



Strings and buttons painting Strings and buttons slime



blow up/play balloons







у ури







balloons guess the smell



Sensory story

# Leisure



Drawing/colouring







Pamper session







read books





Film/watch TV



card game iPad









Go out into the garden



Write a letter/e-mail



Video chat



Baking







Lego/Meccano







### Movement





## Life Skills



Tidy up













Lay the table



Unload shopping